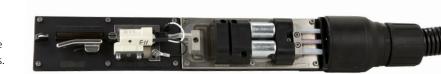

#### Printhead

Heated printhead Nozzle size: 60 micron

#### Printhead umbilical

Ultra flexible Length: 2m (6.6'), MEK resistant

#### Fluids containers

Ink Smart Cartridge™ 750ml (0.793 qt.) Make-up Smart Cartridge™ 750ml (0.793 qt.)