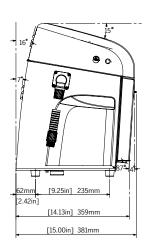

Arabic, Bulgarian, Czech, French, Greek, Hebrew, Hungarian, Polish, Portuguese, Russian, Spanish, Thai, Turkish and Vietnamese

#### Data interface

USB 2.0

#### Message storage

Up to 15 messages

#### **Environmental protection**

IP43 standard; no plant air required; stainless steel cabinet

#### Printhead

Heated printhead Nozzle size: 60 micron

#### Printhead umbilical

Ultra flexible Length: 2m (6.6'), MEK resistant

#### Fluids containers

Ink Smart Cartridge™ 750ml (0.793 qt.) Make-up Smart Cartridge™ 750ml (0.793 qt.)

#### Temperature/humidity range

5°C to 45°C (41°F to 113°F) 0% to 90% RH non-condensing

#### **Electrical requirements**

Nominal supply power 100-120 / 200-240 VAC at 50/60 Hz., 60W nominal

#### Approximate weight

15kg (33.1lbs.)



#### **Dimensions**









# Peace of mind comes as standard

Videojet Technologies is a world-leader in the product identification market, providing in-line printing, coding, and marking products, application specific fluids, and product life cycle services.

Our goal is to partner with our customers in the consumer packaged goods, pharmaceutical, and industrial goods industries to improve their productivity, to protect and grow their brands, and to stay ahead of industry trends and regulations. With our customer application experts and technology leadership in Continuous Inkjet (CIJ), Thermal Inkjet (TIJ), Laser Marking, Thermal Transfer Overprinting (TTO), case coding and labeling, and wide array printing, Videojet has more than 345,000 printers installed worldwide.

Our customers rely on Videojet products to