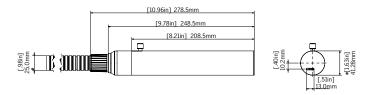

rabic, Bulgarian, Czech, French, Greek, Hebrew, Hungarian, Polish, Portuguese, Russian, Spanish, Thai, Turkish and Vietnamese

#### Data interface

USB 2.0

#### Message storage

Up to 15 messages

#### **Environmental protection**

IP43 standard; no plant air required; stainless steel cabinet

#### Printhead

Heated printhead Nozzle size: 60 micron

#### Printhead umbilical

Ultra flexible Length: 2m (6.6'), MEK resistant

#### Fluids containers

Ink Smart Cartridge™ 750ml (0.793 qt.) Make-up Smart Cartridge™ 750ml (0.793 qt.)

#### Temperature/humidity range

5°C to 45°C (41°F to 113°F) 0% to 90% RH non-condensing

#### **Electrical requirements**

Nominal supply power 100-120 / 200-240 VAC at 50/60 Hz., 60W nominal

#### Approximate weight

15kg (33.1lbs.)



#### **Dimensions**









# Peace of mind comes as standard

Videojet Technologies is a world-leader in the product identification market, providing in-line printing, coding, and marking products, application specific fluids, and product life cycle services.

Our goal is to partner with our customers in the consumer packaged goods, pharmaceutical, and industrial goods industries to improve their productivity, to protect and grow their brands, and to stay ahead of industry trends and regulations. With our customer application experts and technology leadership in Continuous Inkjet (CIJ), Thermal Inkjet (TIJ), Laser Marking, Thermal Transfer Overprinting (TTO), case coding and labeling, and wide array printing, Videojet has more than 345,000 printers installed worldwide.

Our customers rely on Videojet products to p