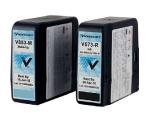

#### No mess, no waste, no mistakes

The Smart Cartridge<sup>TM</sup> fluid delivery system contains a microchip that ensures the correct fluids are being used and alerts operators if the wrong cartridge is inserted.

A unique design ensures all fluids are drained from the cartridges with no waste, maximizing consumption and saving costs.

### Inks for unparalleled performance

Our chemically advanced and proven inks are designed for today's applications and production environments to deliver optimal performance and maximum uptime.

- Rigorously tested across a variety of environmental conditions
- Chemical compatibility between fluids and hardware helps prevent premature deterioration
- Compliant with stringent purity and filtration standards and 100% batch testing