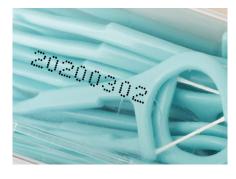

# Videojet® 1040 print sample guide

| Description                                                                                                                             | Print sample                                                |
|-----------------------------------------------------------------------------------------------------------------------------------------|-------------------------------------------------------------|
| Single-line 5x5                                                                                                                         | ABCDEFG 36cdef9 12345 5X5                                   |
| Single-line 7x5                                                                                                                         | ABCDEFG abcdefg 12345 7x5                                   |
| Single-line 9x7                                                                                                                         | ABCDEFG abcdef9 12345 9X7                                   |
| Single-line 12x9                                                                                                                        | ABCDEFG abcdef9 12345 12X9                                  |
| Single-line 16x10                                                                                                                       | ABCDEFG abcdefg 12345 16X10                                 |
| Twin-line 5x5                                                                                                                           | ABCDEFGHIJKLMNOP<br>1234567890 5X5                          |
| Twin-line 7x5                                                                                                                           | ABCDEFGHIJKLMNOP<br>1234567890 7X5                          |
| Twin-line 9x7                                                                                                                           | ABCDEFGHIJKLMNOP<br>1234567890 9X7                          |
| Twin-line 12x9                                                                                                                          | ABCDEFGHIJKLMNOP<br>1234567890 12X9                         |
| Arabic character 9 high                                                                                                                 | ا ب ت ث ئ ئ ئ ف د ذ ر ز س ش                                 |
| Twin-line 12x12                                                                                                                         | 小字符喷码机<br>稳定性好打印质量高                                         |
| Twin-line 16x12,7x5                                                                                                                     | 小字符哦码机<br>2016/06/01                                        |
| Tri-line 5x5                                                                                                                            | ABCDEFGMIJKLMNOF<br>VIDEOJET TECHNOLOGIES<br>1234567890 5X5 |
| Tri-line 7x5                                                                                                                            | ABCDEFGHIJKLMNOP<br>VIDEOJET TECHNOLOGIES<br>1234567890 7X5 |
| Inverted/reversed characters Accommodates product lines going any direction and products in various orientations on the production line | INVERT TEXT LX3L 3883A38                                    |
| Graphics and logos                                                                                                                      | VIDEOJET                                                    |