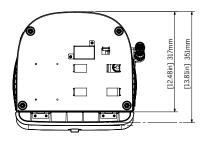

ish, Arabic, Bulgarian, Czech, French, Greek, Hebrew, Hungarian, Polish, Portuguese, Russian, Spanish, Thai, Turkish and Vietnamese

#### Data interface

USB 2.0

#### Message storage

Up to 15 messages

#### **Environmental protection**

IP43 standard; no plant air required; stainless steel cabinet

#### Printhead

Heated printhead Nozzle size: 60 micron

#### Printhead umbilical

Ultra flexible Length: 2m (6.6'), MEK resistant

#### Fluids containers

Ink Smart Cartridge™ 750ml (0.793 qt.) Make-up Smart Cartridge™ 750ml (0.793 qt.)

#### Temperature/humidity range

5°C to 45°C (41°F to 113°F) 0% to 90% RH non-condensing

#### **Electrical requirements**

Nominal supply power 100-120 / 200-240 VAC at 50/60 Hz., 60W nominal

#### Approximate weight

15kg (33.1lbs.)



#### **Dimensions**









# Peace of mind comes as standard

Videojet Technologies is a world-leader in the product identification market, providing in-line printing, coding, and marking products, application specific fluids, and product life cycle services.

Our goal is to partner with our customers in the consumer packaged goods, pharmaceutical, and industrial goods industries to improve their productivity, to protect and grow their brands, and to stay ahead of industry trends and regulations. With our customer application experts and technology leadership in Continuous Inkjet (CIJ), Thermal Inkjet (TIJ), Laser Marking, Thermal Transfer Overprinting (TTO), case coding and labeling, and wide array printing, Videojet has more than 345,000 printers installed worldwide.

Our customers rely on Videojet product