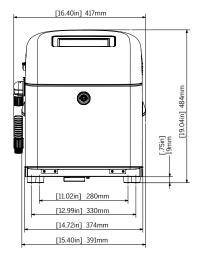

h, Arabic, Bulgarian, Czech, French, Greek, Hebrew, Hungarian, Polish, Portuguese, Russian, Spanish, Thai, Turkish and Vietnamese

#### Data interface

USB 2.0

#### Message storage

Up to 15 messages

#### **Environmental protection**

IP43 standard; no plant air required; stainless steel cabinet

#### Printhead

Heated printhead Nozzle size: 60 micron

#### Printhead umbilical

Ultra flexible Length: 2m (6.6'), MEK resistant

#### Fluids containers

Ink Smart Cartridge™ 750ml (0.793 qt.) Make-up Smart Cartridge™ 750ml (0.793 qt.)

#### Temperature/humidity range

5°C to 45°C (41°F to 113°F) 0% to 90% RH non-condensing

#### **Electrical requirements**

Nominal supply power 100-120 / 200-240 VAC at 50/60 Hz., 60W nominal

#### Approximate weight

15kg (33.1lbs.)



#### **Dimensions**









# Peace of mind comes as standard

Videojet Technologies is a world-leader in the product identification market, providing in-line printing, coding, and marking products, application specific fluids, and product life cycle services.

Our goal is to partner with our customers in the consumer packaged goods, pharmaceutical, and industrial goods industries to improve their productivity, to protect and grow their brands, and to stay ahead of industry trends and regulations. With our customer application experts and technology leadership in Continuous Inkjet (CIJ), Thermal Inkjet (TIJ), Laser Marking, Thermal Transfer Overprinting (TTO), case coding and labeling, and wide array printing, Videojet has more than 345,000 printers installed worldwide.

Our customers rely on Videojet products