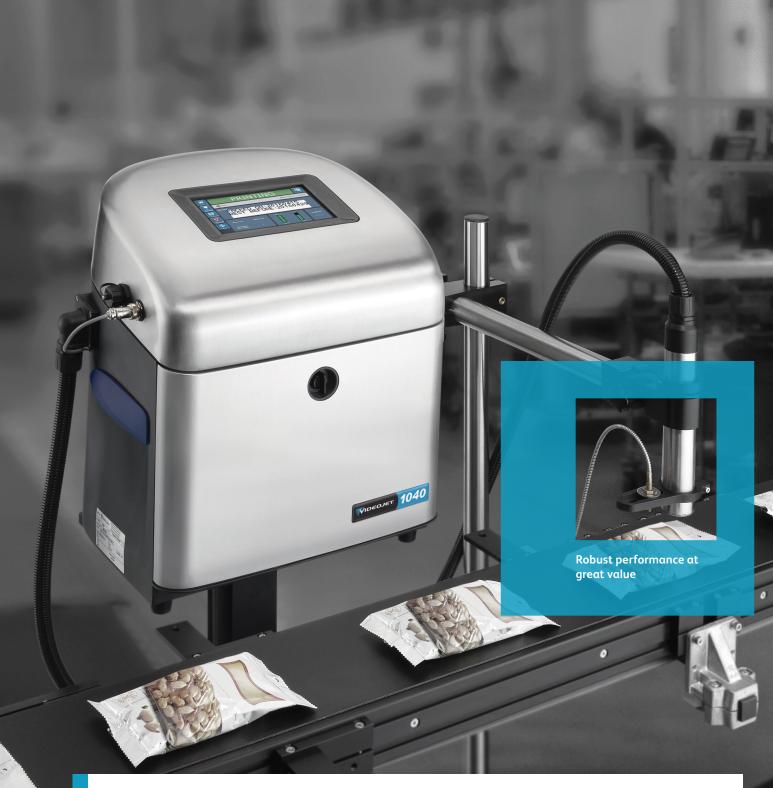

# Proven Videojet performance for general coding needs at great value

Specifically designed to meet your needs, the Videojet 1040 eliminates the compromises that small- and medium-sized manufacturers face utilizing other entry-level printing solutions.

The 1040 delivers unparalleled value through versatility, simplicity and robust operation.

#### Robust operation

- Auto-flushing printhead delivers up to 12 days of continuous use without cleaning
- Dynamic Calibration™ automatically adjusts printing parameters for changing temperature or humidity conditions without manual operator intervention
- Reliable start-up and print following normal weekend shutdowns

#### Print capabilities and quality

- Up to 3 lines of print for increased content and more complex codes
- Proven nozzle technologies deployed for consistent print quality for general coding needs
- Nozzle technology enables different size characters for high-quality codes on both primary products and outer cases

#### Eliminate coding mistakes

- Help operators ensure correct codes will be printed through visual job selection and layout previews
- Reduce risk of waste and rework from incorrect codes, with guided data entry and automatic date and time inserts
- Auto Coding functionality uses the optional product detector to adjust to changing line speeds without the need for an encoder

#### Simple usability

- Easy to operate intuitive 7" color touchscreen results in fewer steps to input codes and less operator training
- Ensure correct fluid usage through Smart Cartridge™ delivery system
- Modular design helps ensure rapid recovery from downtime through quick and easy spare parts replacement