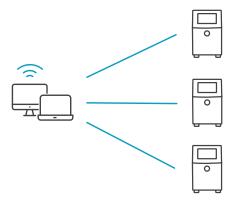

### Connectivity Ready

Videojet printers offer a suite of connectivity solutions that can help minimize IT workload, reduce the cost required to connect equipment to your network, and improve the mobility of your printer.