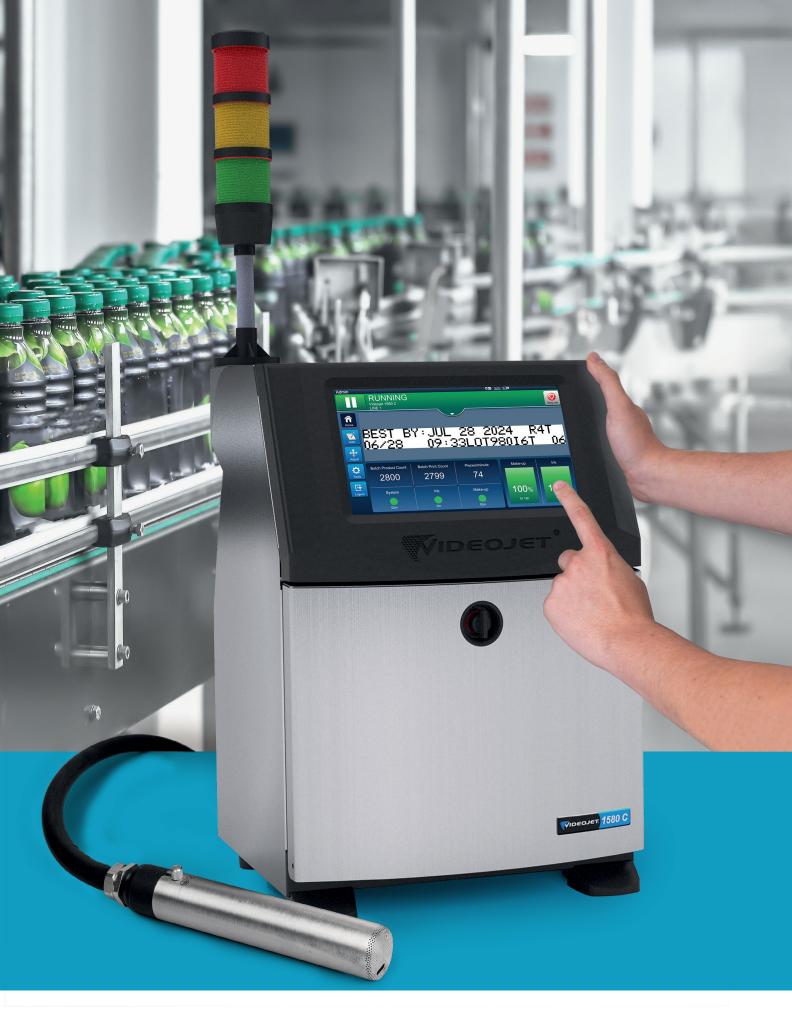

# The contrast printer that performs and behaves like a dye-based printer

The 1580 C delivers industry-first performance using soft-pigmented contrast inks, providing superior uptime and enabling you to achieve your marking and coding objectives today, and as they evolve. Innovations in hydraulics, printhead, and cartridge designs bring running time and maintenance intervals to the same level as a standard continuous inkjet (CIJ) printer. Based on the tried and trusted Videojet 1580 inkjet printer platform, the 1580 C offers similar features and design.

# A contrast printer that's easy to maintain

The 1580 C is one of the simplest CIJ printers to operate and maintain. It is designed to reduce and simplify cleaning intervals, so your operators can stay focused on production.