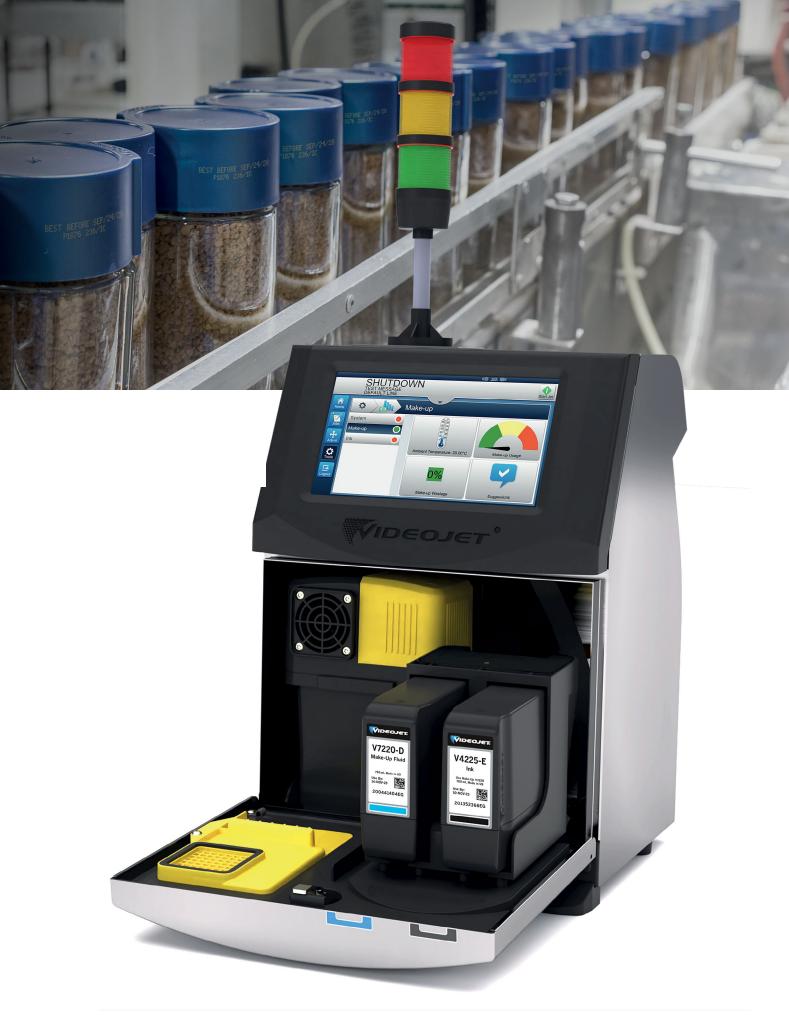

### Avoid the normal challenges of contrast inks

The 1580 C patented cartridge design helps to reduce common faults. It alleviates ink pigments settling in the cartridge and blocking the orifice, which can result in printhead clogging.

### Improved stability, quality, and maintenance time

A new design helps ensure the printhead stays clean longer, reducing production downtime and allowing for a longer time between cleanings. The smooth nozzle deck limits ink adhesion, for easier cleaning.

### **Optimized inks**

With a new formula that reduces the settling rate, our soft-pigmented inks have been designed to deliver more uptime, with stable and consistent contrast over time.

#### **Easier recirculation**

The conical mixer tank is designed to reduce pigment settling. Its shape makes it easier to continuously recirculate the pigment within the ink.