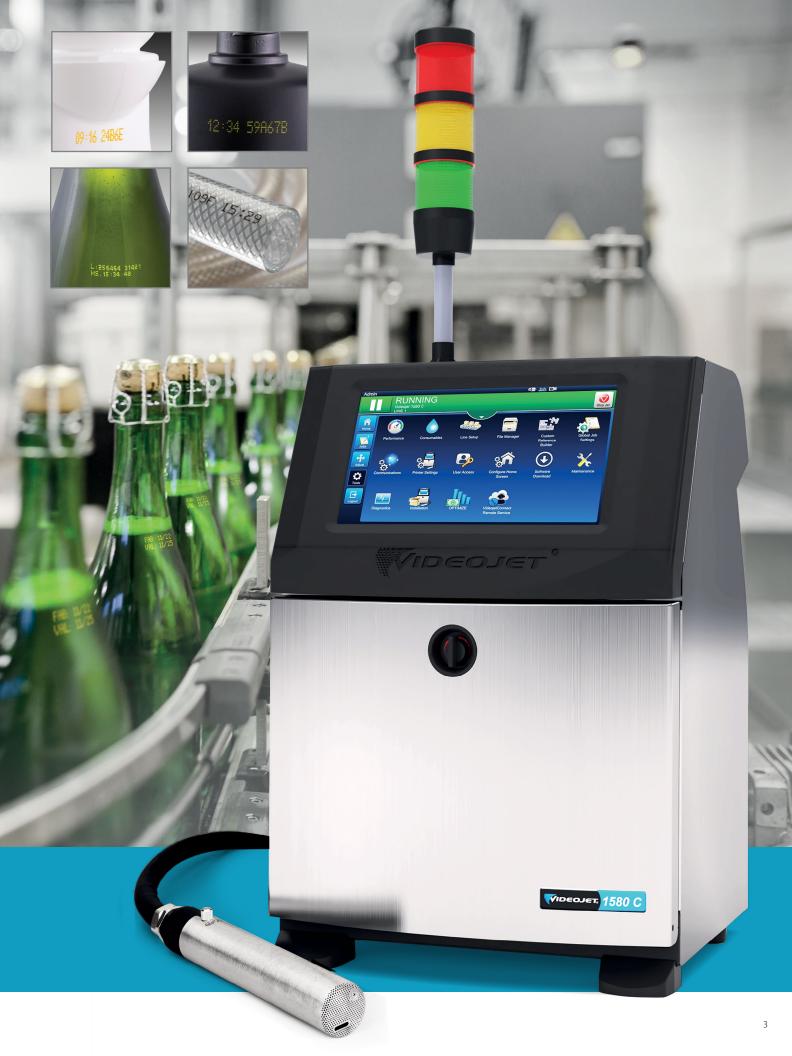

# The contrast printer that performs and behaves like a dye-based printer

The 1580 C delivers industry-first performance using soft-pigmented contrast inks, providing superior uptime and enabling you to achieve your marking and coding objectives today, and as they evolve. Innovations in hydraulics, printhead, and cartridge designs bring running time and maintenance intervals to the same level as a standard continuous inkjet (CIJ) printer. Based on the tried and trusted Videojet 1580 inkjet printer platform, the 1580 C offers similar features and design.

# A contrast printer that's easy to maintain

The 1580 C is one of the simplest CIJ printers to operate and maintain. It is designed to reduce and simplify cleaning intervals, so your operators can stay focused on production.

## Future-proofed for Industry 4.0

Designed to deliver all the connectivity you need, the 1580 C is ready to meet modern printing challenges, and whatever the future needs of Industry 4.0 are likely to demand. Built-in Wi-Fi provides an easy and secure way to wirelessly communicate, while webserver capability and automated troubleshooting make remote operation simple.